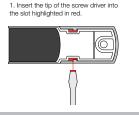

## **Fitting Instructions**

Surface mount. Remove end caps by following the instructions below, fix to flat surface with screws supplied then refit end caps. Please refer to ADR 13/00 for mounting instructions.