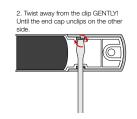

## **Fitting Instructions**

Surface mount. Remove end caps by following the instructions below, fix to flat surface with screws supplied then refit end caps. Please refer to ADR 13/00 for mounting instructions.