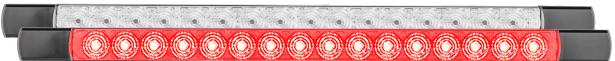

**530 Series Single Function** 

ADR Approved

IP67
Protection

**5 Year** Warranty

• ADR Australian Road Approved

• Low Profile Slimline Design

• Black End Caps

• Voltage Range 12 Volt

**Function** (Stop/Tail) (Indicator)(Reverse) **Size** 530mm x 25mm x 10mm

**Voltage** 12 Volt

**LED Qty** (Amber/Red 16), (White 24)

**Cable** 300mm cable

 Draw
 Stop
 Tail
 Ind
 Rev

 @13.8V
 0.29A
 0.02A
 0.33A
 0.16A