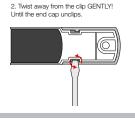

## **Fitting Instructions**

Surface mount. Remove end caps by following the instructions below, fix to flat surface with screws supplied then refit end caps. Please refer to ADR 13/00 for mounting instructions.