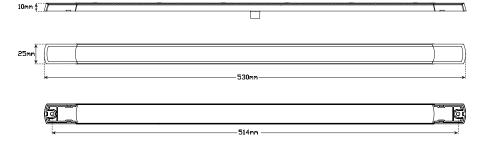

**Function** (Stop/Tail) (Indicator)(Reverse) **Size** 530mm x 25mm x 10mm

**Voltage** 12 Volt

**LED Qty** (Amber/Red 16), (White 24)

**Cable** 300mm cable

 Draw
 Stop
 Tail
 Ind
 Rev

 @13.8V
 0.29A
 0.02A
 0.33A
 0.16A